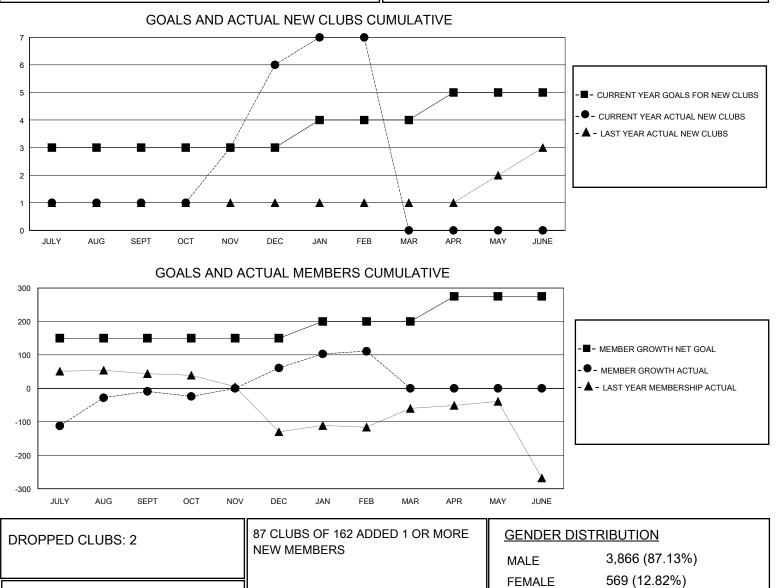

|
| JULY/AUG/SEPT         | 3             | 1         | 1             | JULY/AUG/SEPT         | 150                     | 286                     | 265                                                |
| OCT/NOV/DEC           | 0             | 5         | 1             | OCT/NOV/DEC           | 0                       | 230                     | 149                                                |
| JAN/FEB/MAR           | 1             | 1         | 0             | JAN/FEB/MAR           | 50                      | 88                      | 37                                                 |
| APR/MAY/JUNE          | 1             | 0         | 0             | APR/MAY/JUNE          | 75                      | 0                       | 0                                                  |



MEMBERSHIP DATA

CLICK HERE FOR CUMULATIVE

**DROPPED MEMBERS** 

13

6

432

451

DECEASED

OTHER

TOTAL MBR0181

CLUB CANCELLED

TOTAL FAMILY UNIT MEMBERS

FAMILY MEMBERS PAYING HALF

DUES

1,579

998